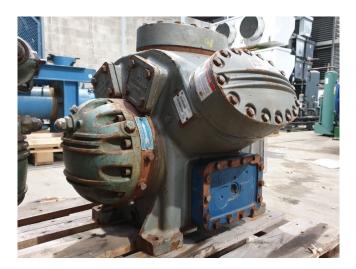

## Carlyle / Carrier 5H60 - S219

#### Used Carlyle / Carrier 5H60 - S219

Used Carlyle / Carrier 5H60 - S219 opendrive reciprocating compressor on Freon. It is possible to get this compressor with a elektromotor. Capacity based on the use of Freon type: R404 / R507A. \*Why choose for HOSBV? Were not only the largest used refrigeration specialist in Europe, but also, we deliver all equipment including an extensive test, warranty and industrial cleaning. Optional we can arrange shipment and export documents