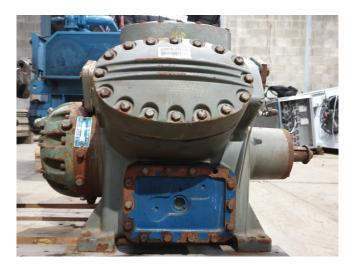

#### Used Carlyle / Carrier 5H60 - S219

Used Carlyle / Carrier 5H60 - S219 opendrive reciprocating compressor on Freon. It is possible to get this compressor with a elektromotor. Capacity based on the use of Freon type: R404 / R507A. \*Why choose for HOSBV? Were not only the largest used refrigeration specialist in Europe, but also, we deliver all equipment including an extensive test, warranty and industrial cleaning. Optional we can arrange shipment and export documents