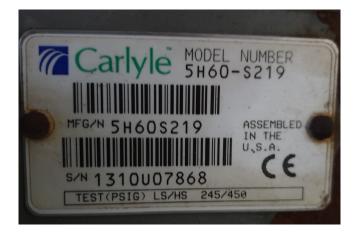

### **Specifications**

| Brand             | Carlyle / Carrier     |
|-------------------|-----------------------|
| Туре              | 5H60 - S219           |
| Refrigerant       | Freon                 |
| kW at 0ºC/+40ºC   | 131,3                 |
| kW at -5ºC/+40ºC  | 106,2                 |
| kW at -10ºC/+40ºC | 100,0 (at -7°C/+40°C) |
| kW at -20ºC/+40ºC | 52,3                  |
| kW at -30ºC/+40ºC | 33,6 (at -28°C/+40°C) |
| m3 / h            | 195,9                 |
| Weight in kg.     | 795                   |
| Sizes             | 800x680x570 (LxWxH)   |
| Stock             | 1                     |

#### Used Carlyle / Carrier 5H60 - S219

Used Carlyle / Carrier 5H60 - S219 opendrive reciprocating compressor on Freon. It is possible to get this compressor with a elektromotor. Capacity based on the use of Freon type: R404 / R507A. \*Why choose for HOSBV? Were not only the largest used refrigeration specialist in Europe, but also, we deliver all equipment including an extensive test, warranty and industrial cleaning. Optional we can arrange shipment and export documents