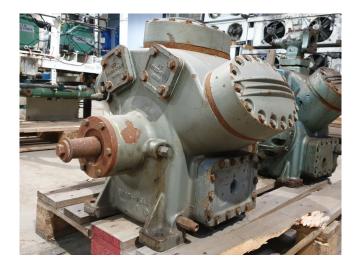

## Carlyle / Carrier 5H60 - S219

#### Used Carlyle / Carrier 5H60 - S219

Used Carlyle / Carrier 5H60 - S219 opendrive reciprocating compressor on Freon. It is possible to get this compressor with a elektromotor. Capacity based on the use of Freon type: R404 / R507A. \*Why choose for HOSBV? Were not only the largest used refrigeration specialist in Europe, but also, we deliver all equipment including an extensive test, warranty and industrial cleaning. Optional we can arrange shipment and export documents