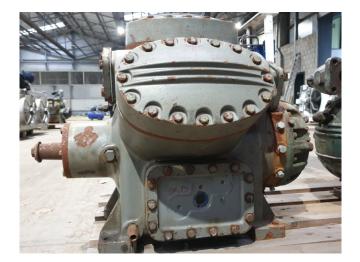

#### Used Carlyle / Carrier 5H60 - S219

Used Carlyle / Carrier 5H60 - S219 opendrive reciprocating compressor on Freon. It is possible to get this compressor with a elektromotor. Capacity based on the use of Freon type: R404 / R507A. \*Why choose for HOSBV? Were not only the largest used refrigeration specialist in Europe, but also, we deliver all equipment including an extensive test, warranty and industrial cleaning. Optional we can arrange shipment and export documents