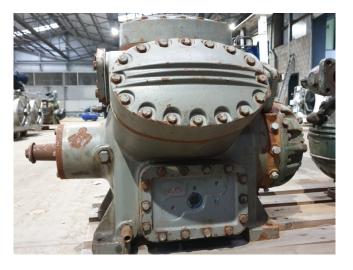

#### Used Carlyle / Carrier 5H60 - S219

Used Carlyle / Carrier 5H60 - S219 opendrive reciprocating compressor on Freon. It is possible to get this compressor with a elektromotor. Capacity based on the use of Freon type: R404 / R507A. \*Why choose for HOSBV? Were not only the largest used refrigeration specialist in Europe, but also, we deliver all equipment including an extensive test, warranty and industrial cleaning. Optional we can arrange shipment and export documents