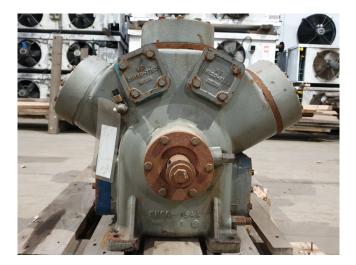

## Carlyle / Carrier 5H60 - S219

#### Used Carlyle / Carrier 5H60 - S219

Used Carlyle / Carrier 5H60 - S219 opendrive reciprocating compressor on Freon. It is possible to get this compressor with a elektromotor. Capacity based on the use of Freon type: R404 / R507A. \*Why choose for HOSBV? Were not only the largest used refrigeration specialist in Europe, but also, we deliver all equipment including an extensive test, warranty and industrial cleaning. Optional we can arrange shipment and export documents